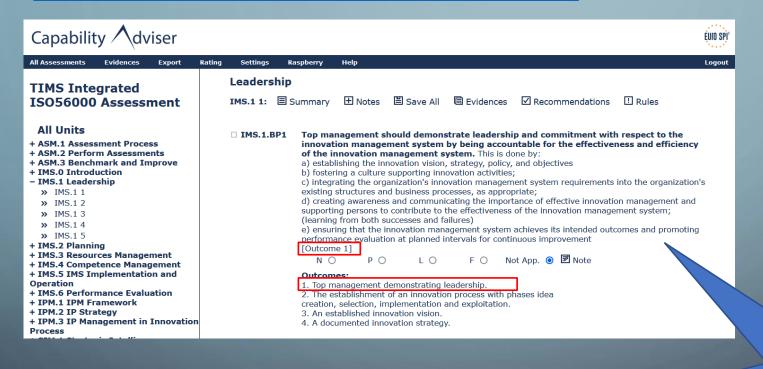

#### LOGIN – TIMS REGISTRATION

Register once and remember your userid and password.

Next time do NOT register again, just LOGIN as an Assessor.

Per Process on
Level 1 the Base
Practices

Base practices rated with N(ot)/P(artially)/L(argely)/F(ully)

Commenting is possible –
Strengths/Weaknesses

Base Practices with rating scale

Per Process on Level 1 the Base Practices

Outcomes are mapped by numbering e.g. Outcome 1

Click Base Practice Text to see the Outcomes