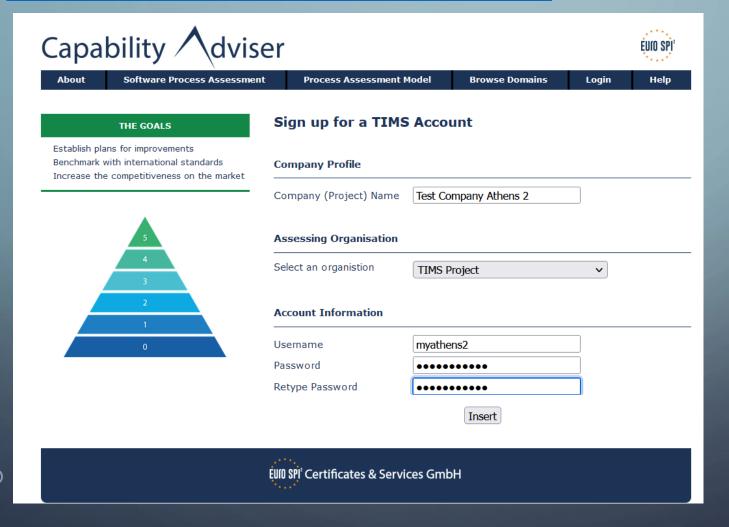

#### LOGIN – TIMS REGISTRATION

Register once and remember your userid and password.

Next time do NOT register again, just LOGIN as an Assessor.

#### LOGIN – TIMS REGISTRATION

Register once and remember your userid and password.

Next time do NOT register again, just LOGIN as an Assessor.

Per Process on
Level 1 the Base
Practices

Base practices rated with N(ot)/P(artially)/L(argely)/F(ully)