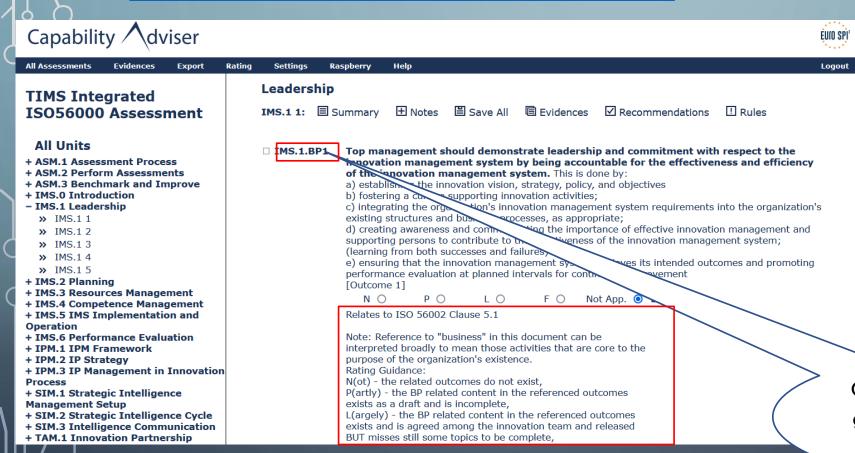

Per Process on Level 1 the Base Practices

Related norm chapters can be displayed

Click Base Practice ID to get the underlying norm mapping